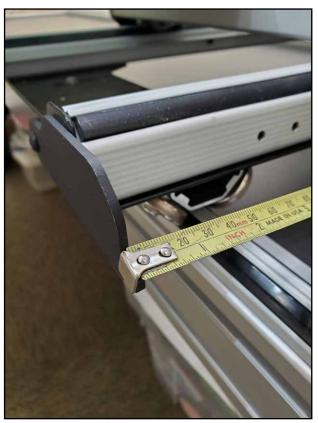

Example photos and measurement:

To take an attachment point measurement, extend a metal tape measure spanning the distance between mounting points. Begin at one drive wire holder (left) and span the distance to the other drive wire holder (right). Note the exact measurement.

Drive wire holders are frame-specific and may be different from shown.