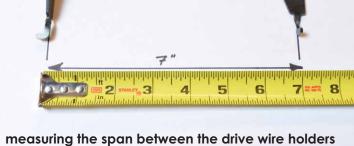

Example photos and measurement:

To take an attachment point measurement, extend a metal tape measure spanning the distance between mounting points. Begin at one drive wire holder (left) and span the distance to the other drive wire holder (right). Note the exact measurement.

Drive wire holders are frame-specific and may be different from shown.