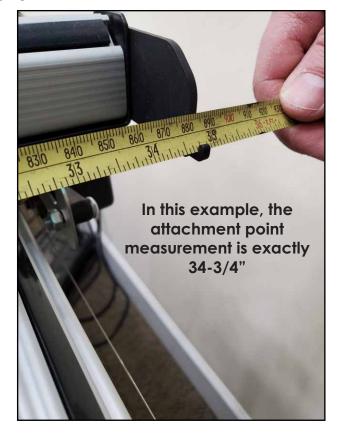

## PROPER MEASUREMENT TECHNIQUE FOR ORDERING QBOT DRIVE WIRES

Providing an attachment point measurement:

When taking an attachment point measurement, <u>DO NOT</u> add/subtract to account for the drive spool wrapping or tensioner. Measure to the nearest 1/8"

Example photos and measurement:

To take an attachment point measurement, extend a metal tape measure spanning the distance between mounting points. Begin at one drive wire holder (left) and span the distance to the other drive wire holder (right). Note the exact measurement.